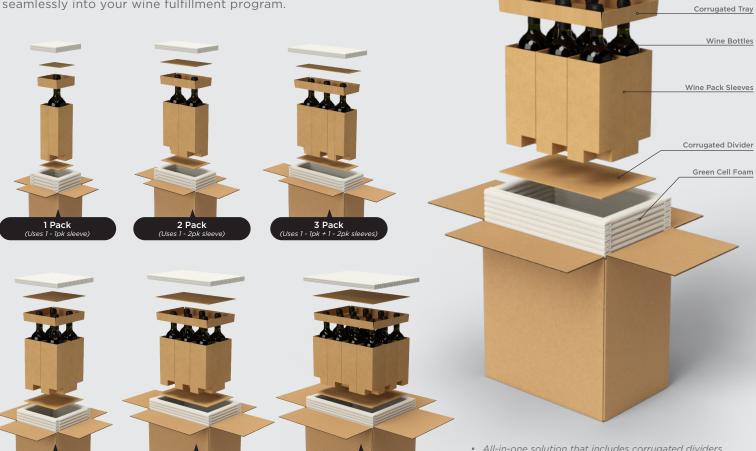

## FEATURING 1 PK + 2 PK BOTTLE SLEEVES

For over 20 years, Green Cell Foam has been the premier packaging solution for the wine industry. Environmentally sustainable, functional, protective, and easily configured, Green Cell Foam integrates seamlessly into your wine fulfillment program.

 All-in-one solution that includes corrugated dividers, sleeves, and insulation.

IMPACKFUL

IVERSAL

Green Cell Foam

Corrugated Divider

**TemperPack** 

- The only sustainable wine shipper that has passed rigorous drop and vibration testing.
- Up to 48 hours of thermal insulating performance.